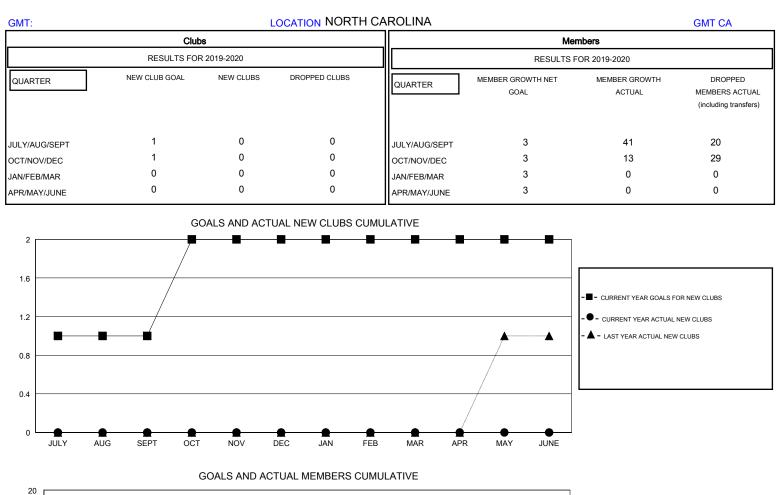

## MONTHLY MEMBERSHIP PROGRESS REPORT

## District 31 L

Results as of: 11/30/2019





| DROPPED CLUBS: 0 |    | 19 CLUBS OF 58 ADDED 1 OR MORE<br>NEW MEMBERS | GENDER DISTRIBUTION        |              |     |
|------------------|----|-----------------------------------------------|----------------------------|--------------|-----|
|                  |    |                                               | MALE                       | 672 (61.48%) |     |
| DROPPED MEMBERS  |    |                                               | FEMALE                     | 421 (38.52%) |     |
| DROPPED MEMBERS  |    |                                               |                            |              |     |
| DECEASED         | 5  | CLICK HERE FOR CUMULATIVE<br>MEMBERSHIP DATA  | TOTAL FAMILY UNIT MEMBERS  |              | 255 |
| CLUB CANCELLED   | 0  |