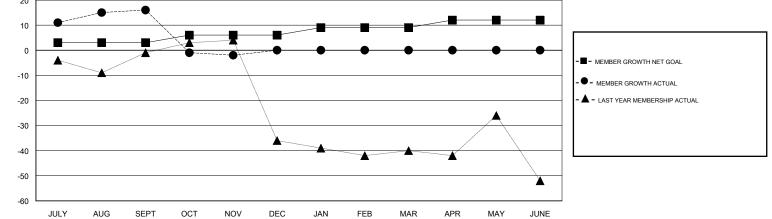

## MONTHLY MEMBERSHIP PROGRESS REPORT

## District 31 L

Results as of: 11/30/2019





| DROPPED CLUBS: 0 |    | 19 CLUBS OF 58 ADDED 1 OR MORE<br>NEW MEMBERS | GENDER DISTRIBUTION        |              |     |
|------------------|----|-----------------------------------------------|----------------------------|--------------|-----|
|                  |    |                                               | MALE                       | 672 (61.48%) |     |
| DROPPED MEMBERS  |    |                                               | FEMALE                     | 421 (38.52%) |     |
| DROPPED MEMBERS  |    |                                               |                            |              |     |
| DECEASED         | 5  | CLICK HERE FOR CUMULATIVE<br>MEMBERSHIP DATA  | TOTAL FAMILY UNIT MEMBERS  |              | 255 |
| CLUB CANCELLED   | 0  |